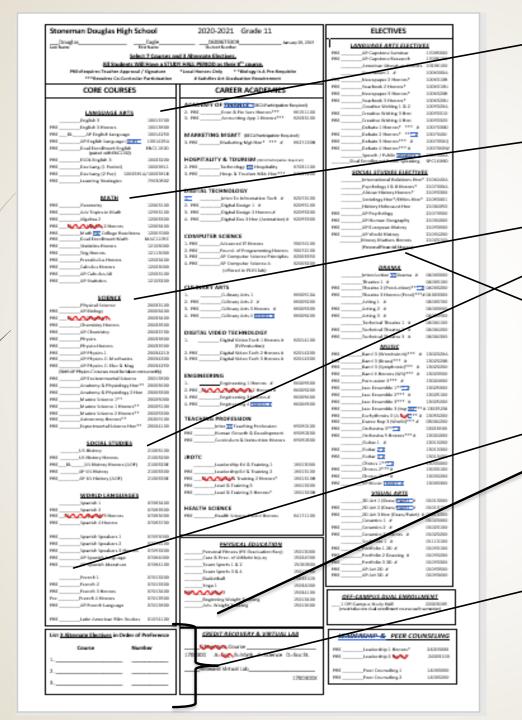

Course Selection 2020-2021

Guidelines and Procedures for Current Grades 9 through 11

| Stoneman Douglas High Sci                                                                                                                                                                                                                                                                                                                                                                                                                                                                                                                                                                                                                                                                                                                                                                                                                                                                                                                                                                                                                                                                                                                                                                                                                                                                                                                                                                                                                                                                                                                                                                                                                                                                                                                                                                                                                                                                                                                                                                                                                                                                                                      | hool                 | 2020-2021 Grade 11                                                      |                          | ELECTIVES                                                               |              |
|--------------------------------------------------------------------------------------------------------------------------------------------------------------------------------------------------------------------------------------------------------------------------------------------------------------------------------------------------------------------------------------------------------------------------------------------------------------------------------------------------------------------------------------------------------------------------------------------------------------------------------------------------------------------------------------------------------------------------------------------------------------------------------------------------------------------------------------------------------------------------------------------------------------------------------------------------------------------------------------------------------------------------------------------------------------------------------------------------------------------------------------------------------------------------------------------------------------------------------------------------------------------------------------------------------------------------------------------------------------------------------------------------------------------------------------------------------------------------------------------------------------------------------------------------------------------------------------------------------------------------------------------------------------------------------------------------------------------------------------------------------------------------------------------------------------------------------------------------------------------------------------------------------------------------------------------------------------------------------------------------------------------------------------------------------------------------------------------------------------------------------|----------------------|-------------------------------------------------------------------------|--------------------------|-------------------------------------------------------------------------|--------------|
| Choughter                                                                                                                                                                                                                                                                                                                                                                                                                                                                                                                                                                                                                                                                                                                                                                                                                                                                                                                                                                                                                                                                                                                                                                                                                                                                                                                                                                                                                                                                                                                                                                                                                                                                                                                                                                                                                                                                                                                                                                                                                                                                                                                      | Tagle                | DEBRITROS AN                                                            | may 24, 2001             | LANGUAGE ARTE ELECTIV                                                   | EE           |
|                                                                                                                                                                                                                                                                                                                                                                                                                                                                                                                                                                                                                                                                                                                                                                                                                                                                                                                                                                                                                                                                                                                                                                                                                                                                                                                                                                                                                                                                                                                                                                                                                                                                                                                                                                                                                                                                                                                                                                                                                                                                                                                                |                      | nd J. Altercrate Elections,                                             |                          | PREEP-Capations Sensitive                                               | TROOPING     |
|                                                                                                                                                                                                                                                                                                                                                                                                                                                                                                                                                                                                                                                                                                                                                                                                                                                                                                                                                                                                                                                                                                                                                                                                                                                                                                                                                                                                                                                                                                                                                                                                                                                                                                                                                                                                                                                                                                                                                                                                                                                                                                                                |                      | T KILL PERSON AS THEIR R" COURSE.                                       |                          | PREEP-Caphton Research Assertings Shareh on Frances                     | 11006100     |
| Philodiagoires Teacher Approved (                                                                                                                                                                                                                                                                                                                                                                                                                                                                                                                                                                                                                                                                                                                                                                                                                                                                                                                                                                                                                                                                                                                                                                                                                                                                                                                                                                                                                                                                                                                                                                                                                                                                                                                                                                                                                                                                                                                                                                                                                                                                                              |                      | *Sensitiveness Cody **Windogs in A Pre-Sequir                           | No.                      | investion 1. f                                                          | 2004100A     |
| **************************************                                                                                                                                                                                                                                                                                                                                                                                                                                                                                                                                                                                                                                                                                                                                                                                                                                                                                                                                                                                                                                                                                                                                                                                                                                                                                                                                                                                                                                                                                                                                                                                                                                                                                                                                                                                                                                                                                                                                                                                                                                                                                         | Participation        | # Spitulies Set Graduation Results receive                              |                          | PRENewspaper 2 Honors*                                                  | 10045109     |
| CORE COURSES                                                                                                                                                                                                                                                                                                                                                                                                                                                                                                                                                                                                                                                                                                                                                                                                                                                                                                                                                                                                                                                                                                                                                                                                                                                                                                                                                                                                                                                                                                                                                                                                                                                                                                                                                                                                                                                                                                                                                                                                                                                                                                                   |                      | CAREER ACADEMIES                                                        |                          | PRESearbook 2 Houses?                                                   | 1004518A     |
| 2012 00011323                                                                                                                                                                                                                                                                                                                                                                                                                                                                                                                                                                                                                                                                                                                                                                                                                                                                                                                                                                                                                                                                                                                                                                                                                                                                                                                                                                                                                                                                                                                                                                                                                                                                                                                                                                                                                                                                                                                                                                                                                                                                                                                  |                      |                                                                         |                          | PRE him apaper 2 Hanna ** PRE has been 3 Hanna **                       | 30061008.    |
| 1                                                                                                                                                                                                                                                                                                                                                                                                                                                                                                                                                                                                                                                                                                                                                                                                                                                                                                                                                                                                                                                                                                                                                                                                                                                                                                                                                                                                                                                                                                                                                                                                                                                                                                                                                                                                                                                                                                                                                                                                                                                                                                                              |                      | ACADEMY OF THERMS. SECURIORIS                                           |                          | Counting Writing 1 & 2                                                  | 10040004     |
| LANGUAGE ARTS                                                                                                                                                                                                                                                                                                                                                                                                                                                                                                                                                                                                                                                                                                                                                                                                                                                                                                                                                                                                                                                                                                                                                                                                                                                                                                                                                                                                                                                                                                                                                                                                                                                                                                                                                                                                                                                                                                                                                                                                                                                                                                                  |                      | PRE Rose & Fix Sary Hanson***     PRE Accounting App 2 House***         | HE 2511100               | PRECrastics follows 1 then                                              | 10060330     |
| FRE English 2 France.                                                                                                                                                                                                                                                                                                                                                                                                                                                                                                                                                                                                                                                                                                                                                                                                                                                                                                                                                                                                                                                                                                                                                                                                                                                                                                                                                                                                                                                                                                                                                                                                                                                                                                                                                                                                                                                                                                                                                                                                                                                                                                          | 20013100             | T. PetaConstraining Step 1 House Co.                                    | 10041130                 | PRECreation (Viting 2 time<br>Column 1 House ** *** #                   | 10005000     |
| PRE BL AF English Language                                                                                                                                                                                                                                                                                                                                                                                                                                                                                                                                                                                                                                                                                                                                                                                                                                                                                                                                                                                                                                                                                                                                                                                                                                                                                                                                                                                                                                                                                                                                                                                                                                                                                                                                                                                                                                                                                                                                                                                                                                                                                                     | 38014259             | MARKETING MISMY DECEMBRISHED BY                                         |                          | PRE Exhate 2 Harran 112                                                 | 2000/1686    |
| PRE SPERgish Languages (1991)                                                                                                                                                                                                                                                                                                                                                                                                                                                                                                                                                                                                                                                                                                                                                                                                                                                                                                                                                                                                                                                                                                                                                                                                                                                                                                                                                                                                                                                                                                                                                                                                                                                                                                                                                                                                                                                                                                                                                                                                                                                                                                  | 130010250            | 3. PRE Historing Mgt Hart Till &                                        | MINITING.                | PREDebate 1 Honoroot 2                                                  | 100079580    |
| PRE Eval Fundiment (Inglish<br>paint of effect (S)                                                                                                                                                                                                                                                                                                                                                                                                                                                                                                                                                                                                                                                                                                                                                                                                                                                                                                                                                                                                                                                                                                                                                                                                                                                                                                                                                                                                                                                                                                                                                                                                                                                                                                                                                                                                                                                                                                                                                                                                                                                                             | DECLUSION            |                                                                         |                          | PREEvhate d Honoron*** if                                               | 2000 Telling |
| PRE EUCLEUglid 3                                                                                                                                                                                                                                                                                                                                                                                                                                                                                                                                                                                                                                                                                                                                                                                                                                                                                                                                                                                                                                                                                                                                                                                                                                                                                                                                                                                                                                                                                                                                                                                                                                                                                                                                                                                                                                                                                                                                                                                                                                                                                                               | 30000000             | HOSPITALITY & TOURISM (TOURISM)                                         |                          | Special / Public Streeting &<br>Stud Specializated Public Specializate  | 2000/100A    |
| PREDeclary (LiPerine)                                                                                                                                                                                                                                                                                                                                                                                                                                                                                                                                                                                                                                                                                                                                                                                                                                                                                                                                                                                                                                                                                                                                                                                                                                                                                                                                                                                                                                                                                                                                                                                                                                                                                                                                                                                                                                                                                                                                                                                                                                                                                                          | 38003811             | 2. PRETarbonings [50] Hospitality                                       | H20811300                |                                                                         |              |
| PREEvolvery (2 Port) 1000080                                                                                                                                                                                                                                                                                                                                                                                                                                                                                                                                                                                                                                                                                                                                                                                                                                                                                                                                                                                                                                                                                                                                                                                                                                                                                                                                                                                                                                                                                                                                                                                                                                                                                                                                                                                                                                                                                                                                                                                                                                                                                                   |                      | 3. PREHosp. & Tourism NAA Host***                                       | H7081200                 | SOCIAL STUDIES ELECTIVI                                                 |              |
| PRELearning Strategies                                                                                                                                                                                                                                                                                                                                                                                                                                                                                                                                                                                                                                                                                                                                                                                                                                                                                                                                                                                                                                                                                                                                                                                                                                                                                                                                                                                                                                                                                                                                                                                                                                                                                                                                                                                                                                                                                                                                                                                                                                                                                                         | 2002000              | ll .                                                                    |                          | Psychology I & II Financy*                                              | TROUBBA      |
|                                                                                                                                                                                                                                                                                                                                                                                                                                                                                                                                                                                                                                                                                                                                                                                                                                                                                                                                                                                                                                                                                                                                                                                                                                                                                                                                                                                                                                                                                                                                                                                                                                                                                                                                                                                                                                                                                                                                                                                                                                                                                                                                |                      | DISSITAL TECHNOLOGY                                                     |                          | Address History Honoros                                                 | 21042000     |
| MATH                                                                                                                                                                                                                                                                                                                                                                                                                                                                                                                                                                                                                                                                                                                                                                                                                                                                                                                                                                                                                                                                                                                                                                                                                                                                                                                                                                                                                                                                                                                                                                                                                                                                                                                                                                                                                                                                                                                                                                                                                                                                                                                           | 22061130             | Jeries To believe date for his                                          | KONTTI 30                | Sectionary Heart / Edition Hours                                        |              |
| PREExercises PREExist Triples in Hilade                                                                                                                                                                                                                                                                                                                                                                                                                                                                                                                                                                                                                                                                                                                                                                                                                                                                                                                                                                                                                                                                                                                                                                                                                                                                                                                                                                                                                                                                                                                                                                                                                                                                                                                                                                                                                                                                                                                                                                                                                                                                                        | 200611100            | 2. PREDigital Design 3 IP<br>3. PREDigital Design 3 Honoroof            | KO10441300               |                                                                         | 210000000    |
| PRE Silguina 2                                                                                                                                                                                                                                                                                                                                                                                                                                                                                                                                                                                                                                                                                                                                                                                                                                                                                                                                                                                                                                                                                                                                                                                                                                                                                                                                                                                                                                                                                                                                                                                                                                                                                                                                                                                                                                                                                                                                                                                                                                                                                                                 | 2200100              |                                                                         | 10071300                 | PREEP Psychology<br>PREEP Remain Engageby                               | 21009888     |
| PRE NO CONTRACTOR DE LA | 12/00/84 30          |                                                                         |                          | PRE SPECIAL REGION                                                      | 21040600     |
| PMEMath to College Haarlings                                                                                                                                                                                                                                                                                                                                                                                                                                                                                                                                                                                                                                                                                                                                                                                                                                                                                                                                                                                                                                                                                                                                                                                                                                                                                                                                                                                                                                                                                                                                                                                                                                                                                                                                                                                                                                                                                                                                                                                                                                                                                                   | 320000000            | COMPUTER SCIENCE                                                        |                          | PRE SPYLING Bldgs                                                       | 21091099     |
| PRE Condition Street                                                                                                                                                                                                                                                                                                                                                                                                                                                                                                                                                                                                                                                                                                                                                                                                                                                                                                                                                                                                                                                                                                                                                                                                                                                                                                                                                                                                                                                                                                                                                                                                                                                                                                                                                                                                                                                                                                                                                                                                                                                                                                           | MACTIONS             | 3. PME Advanced III Norma                                               | 1002103.00               | History Highers Become                                                  | 210000740    |
| PRE Drig Hanner                                                                                                                                                                                                                                                                                                                                                                                                                                                                                                                                                                                                                                                                                                                                                                                                                                                                                                                                                                                                                                                                                                                                                                                                                                                                                                                                                                                                                                                                                                                                                                                                                                                                                                                                                                                                                                                                                                                                                                                                                                                                                                                | 201110000            | 2. PREPaunal, of Programming Honors.                                    | 100212130                | (Personal Found Library)                                                |              |
| PRE Prenalitulia Honora                                                                                                                                                                                                                                                                                                                                                                                                                                                                                                                                                                                                                                                                                                                                                                                                                                                                                                                                                                                                                                                                                                                                                                                                                                                                                                                                                                                                                                                                                                                                                                                                                                                                                                                                                                                                                                                                                                                                                                                                                                                                                                        | 12/08/14/10          | 3. PRESP Computer Science Principles                                    | 10100111A0<br>1010011200 | ll .                                                                    |              |
| PREDalculus Homes                                                                                                                                                                                                                                                                                                                                                                                                                                                                                                                                                                                                                                                                                                                                                                                                                                                                                                                                                                                                                                                                                                                                                                                                                                                                                                                                                                                                                                                                                                                                                                                                                                                                                                                                                                                                                                                                                                                                                                                                                                                                                                              | 12/08/1009           | 6. PREAP Computer Science A<br>Softward in PSES labo                    | 10/10/12/00              | DAAMA                                                                   |              |
| PRERPCulo-bo-MI                                                                                                                                                                                                                                                                                                                                                                                                                                                                                                                                                                                                                                                                                                                                                                                                                                                                                                                                                                                                                                                                                                                                                                                                                                                                                                                                                                                                                                                                                                                                                                                                                                                                                                                                                                                                                                                                                                                                                                                                                                                                                                                | 220111130            |                                                                         |                          | Jefandorfor III Grana - F                                               | 060000000    |
| PREEPINAN                                                                                                                                                                                                                                                                                                                                                                                                                                                                                                                                                                                                                                                                                                                                                                                                                                                                                                                                                                                                                                                                                                                                                                                                                                                                                                                                                                                                                                                                                                                                                                                                                                                                                                                                                                                                                                                                                                                                                                                                                                                                                                                      | 22336200             | CULINARY ARTS                                                           |                          | PMI Shapke 2 (Pandurine)***                                             | 060061300    |
| l                                                                                                                                                                                                                                                                                                                                                                                                                                                                                                                                                                                                                                                                                                                                                                                                                                                                                                                                                                                                                                                                                                                                                                                                                                                                                                                                                                                                                                                                                                                                                                                                                                                                                                                                                                                                                                                                                                                                                                                                                                                                                                                              |                      | 3. Galleum lieta 3                                                      | emport bu                | PRE Shadin Trinonn-(Fred)***                                            |              |
| SCIENCE<br>Physical Internal                                                                                                                                                                                                                                                                                                                                                                                                                                                                                                                                                                                                                                                                                                                                                                                                                                                                                                                                                                                                                                                                                                                                                                                                                                                                                                                                                                                                                                                                                                                                                                                                                                                                                                                                                                                                                                                                                                                                                                                                                                                                                                   | 20020130             | 2. PRE Collinson Sets 2 in                                              | HH004300                 | Arting L. B                                                             | 06000700     |
| PRE SPERINGS                                                                                                                                                                                                                                                                                                                                                                                                                                                                                                                                                                                                                                                                                                                                                                                                                                                                                                                                                                                                                                                                                                                                                                                                                                                                                                                                                                                                                                                                                                                                                                                                                                                                                                                                                                                                                                                                                                                                                                                                                                                                                                                   | 200001000            | 3. PREGillowy Sets S Roman - E                                          | HI004330                 | PREEddig 2 il                                                           | оворожного   |
| THE MOUNTAINS                                                                                                                                                                                                                                                                                                                                                                                                                                                                                                                                                                                                                                                                                                                                                                                                                                                                                                                                                                                                                                                                                                                                                                                                                                                                                                                                                                                                                                                                                                                                                                                                                                                                                                                                                                                                                                                                                                                                                                                                                                                                                                                  | 20010430             | E. PHECultivary data is \$100000 at                                     | m1004L30                 | PREBeing 1 a                                                            | 06000100     |
| PREChumining Honors                                                                                                                                                                                                                                                                                                                                                                                                                                                                                                                                                                                                                                                                                                                                                                                                                                                                                                                                                                                                                                                                                                                                                                                                                                                                                                                                                                                                                                                                                                                                                                                                                                                                                                                                                                                                                                                                                                                                                                                                                                                                                                            | 2001000              | ll .                                                                    |                          | Technical Transits 1 in                                                 | 06090200     |
| PREEP-Charaktep                                                                                                                                                                                                                                                                                                                                                                                                                                                                                                                                                                                                                                                                                                                                                                                                                                                                                                                                                                                                                                                                                                                                                                                                                                                                                                                                                                                                                                                                                                                                                                                                                                                                                                                                                                                                                                                                                                                                                                                                                                                                                                                | 200811700            | DISSTAL VIDEO TECHNOLOGY                                                |                          | PME Derbotred Disease 3 in                                              | 06090300     |
| PREPrysis Hunton                                                                                                                                                                                                                                                                                                                                                                                                                                                                                                                                                                                                                                                                                                                                                                                                                                                                                                                                                                                                                                                                                                                                                                                                                                                                                                                                                                                                                                                                                                                                                                                                                                                                                                                                                                                                                                                                                                                                                                                                                                                                                                               | 2001100              | <ol> <li>Digital Status Turk 2 Homes &amp;<br/>EVErsion Set)</li> </ol> | 101014130                | MUSIC                                                                   |              |
| PRE SPERMING                                                                                                                                                                                                                                                                                                                                                                                                                                                                                                                                                                                                                                                                                                                                                                                                                                                                                                                                                                                                                                                                                                                                                                                                                                                                                                                                                                                                                                                                                                                                                                                                                                                                                                                                                                                                                                                                                                                                                                                                                                                                                                                   | 20094213             | 2. PME Digital Status Tech 2 Bosons 8                                   | 10/01/12/00              | PRE Band I Wombning Co. F.                                              | INCOMENA     |
| PREEPHysics C Machanics                                                                                                                                                                                                                                                                                                                                                                                                                                                                                                                                                                                                                                                                                                                                                                                                                                                                                                                                                                                                                                                                                                                                                                                                                                                                                                                                                                                                                                                                                                                                                                                                                                                                                                                                                                                                                                                                                                                                                                                                                                                                                                        | 200141100            | 3. PREDigital Sides Tech 1 Review it                                    | 10/01/11/00              | PRE Band S Brand TV                                                     | TROOTONS     |
| FREEEPPEpairs D. Eller S. Mag.<br>(Settle:P. Hydro Concret mod for Manner                                                                                                                                                                                                                                                                                                                                                                                                                                                                                                                                                                                                                                                                                                                                                                                                                                                                                                                                                                                                                                                                                                                                                                                                                                                                                                                                                                                                                                                                                                                                                                                                                                                                                                                                                                                                                                                                                                                                                                                                                                                      | 20084240             | ll .                                                                    |                          | PREBand 1 (Spephonic)*** II                                             | 13000000     |
| PRE JETS extraormental belongs                                                                                                                                                                                                                                                                                                                                                                                                                                                                                                                                                                                                                                                                                                                                                                                                                                                                                                                                                                                                                                                                                                                                                                                                                                                                                                                                                                                                                                                                                                                                                                                                                                                                                                                                                                                                                                                                                                                                                                                                                                                                                                 | 20013800             | ENGINEERING                                                             |                          | PRE Band I Brown (WIGHT &<br>PRE Particular 3111 d                      | TROOMERO     |
| PREinstancy & Physiology Her?*                                                                                                                                                                                                                                                                                                                                                                                                                                                                                                                                                                                                                                                                                                                                                                                                                                                                                                                                                                                                                                                                                                                                                                                                                                                                                                                                                                                                                                                                                                                                                                                                                                                                                                                                                                                                                                                                                                                                                                                                                                                                                                 |                      | 3. Engineering 1 Honoron. #                                             | MIDD4130                 | PRE Jan Emerally 2777                                                   | TROOPING     |
| PREinvalues & Physiology 3 Hor<br>PRE Musica Science 377                                                                                                                                                                                                                                                                                                                                                                                                                                                                                                                                                                                                                                                                                                                                                                                                                                                                                                                                                                                                                                                                                                                                                                                                                                                                                                                                                                                                                                                                                                                                                                                                                                                                                                                                                                                                                                                                                                                                                                                                                                                                       | 20000000             | 3. PREEngineering 1 Honoroof                                            | MID04230                 | PRE Law Ensemble 2*** II                                                | 130091380    |
| PRE M sales Science 3 Flamous 7 **                                                                                                                                                                                                                                                                                                                                                                                                                                                                                                                                                                                                                                                                                                                                                                                                                                                                                                                                                                                                                                                                                                                                                                                                                                                                                                                                                                                                                                                                                                                                                                                                                                                                                                                                                                                                                                                                                                                                                                                                                                                                                             | 20121120             | S. PRE Engineering & Committee                                          | MISSORESS.               | PREiau Emarable 2*** 2                                                  | TROOPSHIP    |
| PRE Musica Science 2 Houses <sup>2,7</sup>                                                                                                                                                                                                                                                                                                                                                                                                                                                                                                                                                                                                                                                                                                                                                                                                                                                                                                                                                                                                                                                                                                                                                                                                                                                                                                                                                                                                                                                                                                                                                                                                                                                                                                                                                                                                                                                                                                                                                                                                                                                                                     | 200271330            |                                                                         |                          | PRE Law Ensemble 3 (inp at 1)                                           |              |
| PREintrocessy Recover <sup>2-2</sup>                                                                                                                                                                                                                                                                                                                                                                                                                                                                                                                                                                                                                                                                                                                                                                                                                                                                                                                                                                                                                                                                                                                                                                                                                                                                                                                                                                                                                                                                                                                                                                                                                                                                                                                                                                                                                                                                                                                                                                                                                                                                                           | 200301130            | TEACHING PROFESSION                                                     |                          | PRE Excludence 1 (A Control of PRE Except Sup 1 (Vindia) *** #          | ORGANIZARO   |
| PREExposits and all internal Hear <sup>es</sup>                                                                                                                                                                                                                                                                                                                                                                                                                                                                                                                                                                                                                                                                                                                                                                                                                                                                                                                                                                                                                                                                                                                                                                                                                                                                                                                                                                                                                                                                                                                                                                                                                                                                                                                                                                                                                                                                                                                                                                                                                                                                                | 20034130             | Jerian To Treathing Perforation PRE Supply Growth & Development         | HIDEOLOG<br>HIDEOLOG     | PME Declarates 17**                                                     | 23013400     |
| 1                                                                                                                                                                                                                                                                                                                                                                                                                                                                                                                                                                                                                                                                                                                                                                                                                                                                                                                                                                                                                                                                                                                                                                                                                                                                                                                                                                                                                                                                                                                                                                                                                                                                                                                                                                                                                                                                                                                                                                                                                                                                                                                              |                      | PRE Florage Growth & Davidopment PRE Control on & Instruction Florage.  | MINDECESSOR              | PREChristophy 5 Bressy <sup>111</sup> ir                                | TROQUERE     |
| SPCIMA STUDIES                                                                                                                                                                                                                                                                                                                                                                                                                                                                                                                                                                                                                                                                                                                                                                                                                                                                                                                                                                                                                                                                                                                                                                                                                                                                                                                                                                                                                                                                                                                                                                                                                                                                                                                                                                                                                                                                                                                                                                                                                                                                                                                 |                      |                                                                         |                          | Find Code 27                                                            | 1804 S280    |
| PRE LA Matery Manage                                                                                                                                                                                                                                                                                                                                                                                                                                                                                                                                                                                                                                                                                                                                                                                                                                                                                                                                                                                                                                                                                                                                                                                                                                                                                                                                                                                                                                                                                                                                                                                                                                                                                                                                                                                                                                                                                                                                                                                                                                                                                                           | 21001100             | эртс                                                                    |                          | PRE Enter 12                                                            | 1204 2000    |
| PRELS History Horses<br>PREBSS History Horses (AOF)                                                                                                                                                                                                                                                                                                                                                                                                                                                                                                                                                                                                                                                                                                                                                                                                                                                                                                                                                                                                                                                                                                                                                                                                                                                                                                                                                                                                                                                                                                                                                                                                                                                                                                                                                                                                                                                                                                                                                                                                                                                                            | 21005206             | Joseford Nije Ed & Training T.                                          | 200212000                | Change (1997)                                                           | 13000000     |
| PRE UP SERVICE                                                                                                                                                                                                                                                                                                                                                                                                                                                                                                                                                                                                                                                                                                                                                                                                                                                                                                                                                                                                                                                                                                                                                                                                                                                                                                                                                                                                                                                                                                                                                                                                                                                                                                                                                                                                                                                                                                                                                                                                                                                                                                                 | 21005300             | PRE Leadership Ed & Training 2                                          | 38013130                 | PMEDraws 2 <sup>n-1</sup> p                                             | 13000100     |
| PREAP ES Harry (AOF)                                                                                                                                                                                                                                                                                                                                                                                                                                                                                                                                                                                                                                                                                                                                                                                                                                                                                                                                                                                                                                                                                                                                                                                                                                                                                                                                                                                                                                                                                                                                                                                                                                                                                                                                                                                                                                                                                                                                                                                                                                                                                                           | 21005306             | PRENO_CURVE Training 2 Houses?                                          | 38013136                 | PRE Division Services                                                   | 13090300     |
| 1                                                                                                                                                                                                                                                                                                                                                                                                                                                                                                                                                                                                                                                                                                                                                                                                                                                                                                                                                                                                                                                                                                                                                                                                                                                                                                                                                                                                                                                                                                                                                                                                                                                                                                                                                                                                                                                                                                                                                                                                                                                                                                                              |                      | PRELead & Teatring 1                                                    | 36011500                 |                                                                         | 18000180     |
| WORLD LANSUASES                                                                                                                                                                                                                                                                                                                                                                                                                                                                                                                                                                                                                                                                                                                                                                                                                                                                                                                                                                                                                                                                                                                                                                                                                                                                                                                                                                                                                                                                                                                                                                                                                                                                                                                                                                                                                                                                                                                                                                                                                                                                                                                |                      | PRELevel & Training T Become                                            | 3601120M                 | WHAT WHEN                                                               | OROS SINKS   |
| Spanish 3                                                                                                                                                                                                                                                                                                                                                                                                                                                                                                                                                                                                                                                                                                                                                                                                                                                                                                                                                                                                                                                                                                                                                                                                                                                                                                                                                                                                                                                                                                                                                                                                                                                                                                                                                                                                                                                                                                                                                                                                                                                                                                                      | 301043430            | HEALTH SCIENCE                                                          |                          | 20. Set 2 (Steen, Sept.)                                                | 0000.0000    |
| PRESpanish 2                                                                                                                                                                                                                                                                                                                                                                                                                                                                                                                                                                                                                                                                                                                                                                                                                                                                                                                                                                                                                                                                                                                                                                                                                                                                                                                                                                                                                                                                                                                                                                                                                                                                                                                                                                                                                                                                                                                                                                                                                                                                                                                   | 37043630<br>37043630 | PREEvalle Science Found Benner                                          | METTITIO                 | PRE 2D lief 3 Non-Engry-Taint 1                                         | # 0000 SQUID |
| PRE Spanish d Houses                                                                                                                                                                                                                                                                                                                                                                                                                                                                                                                                                                                                                                                                                                                                                                                                                                                                                                                                                                                                                                                                                                                                                                                                                                                                                                                                                                                                                                                                                                                                                                                                                                                                                                                                                                                                                                                                                                                                                                                                                                                                                                           | 32361130             |                                                                         |                          | Consenting 1, of                                                        | 000000000    |
|                                                                                                                                                                                                                                                                                                                                                                                                                                                                                                                                                                                                                                                                                                                                                                                                                                                                                                                                                                                                                                                                                                                                                                                                                                                                                                                                                                                                                                                                                                                                                                                                                                                                                                                                                                                                                                                                                                                                                                                                                                                                                                                                |                      | ll .                                                                    |                          | PRECovering #<br>PRECovering History #                                  | 000000000    |
| PRESpanish Speakers 3                                                                                                                                                                                                                                                                                                                                                                                                                                                                                                                                                                                                                                                                                                                                                                                                                                                                                                                                                                                                                                                                                                                                                                                                                                                                                                                                                                                                                                                                                                                                                                                                                                                                                                                                                                                                                                                                                                                                                                                                                                                                                                          | 37043000             |                                                                         |                          | Sculpture 3 if                                                          | OUTLINE      |
| PRE Special Special Street                                                                                                                                                                                                                                                                                                                                                                                                                                                                                                                                                                                                                                                                                                                                                                                                                                                                                                                                                                                                                                                                                                                                                                                                                                                                                                                                                                                                                                                                                                                                                                                                                                                                                                                                                                                                                                                                                                                                                                                                                                                                                                     | 37043130             | PRODUCEL EDUCATION                                                      | 38013000                 | PME Profitalis LOD #                                                    | 00000000     |
| PRE APRICATION Large age                                                                                                                                                                                                                                                                                                                                                                                                                                                                                                                                                                                                                                                                                                                                                                                                                                                                                                                                                                                                                                                                                                                                                                                                                                                                                                                                                                                                                                                                                                                                                                                                                                                                                                                                                                                                                                                                                                                                                                                                                                                                                                       | 373944200            | Personal Pitrans (PE Standardism Res) Case & Pray, of Statistic letters | 20011000                 | PREPostfolio 2 Drawing II                                               | 06095099     |
| PRE SP Special Management                                                                                                                                                                                                                                                                                                                                                                                                                                                                                                                                                                                                                                                                                                                                                                                                                                                                                                                                                                                                                                                                                                                                                                                                                                                                                                                                                                                                                                                                                                                                                                                                                                                                                                                                                                                                                                                                                                                                                                                                                                                                                                      | 0.7044130            | Tower Species 5, 6-2                                                    | 29285800                 | PREPostfolio 1 30 at                                                    | 00048380     |
|                                                                                                                                                                                                                                                                                                                                                                                                                                                                                                                                                                                                                                                                                                                                                                                                                                                                                                                                                                                                                                                                                                                                                                                                                                                                                                                                                                                                                                                                                                                                                                                                                                                                                                                                                                                                                                                                                                                                                                                                                                                                                                                                |                      | Team Spects 1 & 4.                                                      | 36013100                 | PRE SPANISO A                                                           | 00040800     |
| Post Franch 2                                                                                                                                                                                                                                                                                                                                                                                                                                                                                                                                                                                                                                                                                                                                                                                                                                                                                                                                                                                                                                                                                                                                                                                                                                                                                                                                                                                                                                                                                                                                                                                                                                                                                                                                                                                                                                                                                                                                                                                                                                                                                                                  | 37013200<br>37013200 | Earliethall                                                             | 18888100                 |                                                                         |              |
| PRE Franch 2 Brown                                                                                                                                                                                                                                                                                                                                                                                                                                                                                                                                                                                                                                                                                                                                                                                                                                                                                                                                                                                                                                                                                                                                                                                                                                                                                                                                                                                                                                                                                                                                                                                                                                                                                                                                                                                                                                                                                                                                                                                                                                                                                                             | 37013430<br>37013430 | *****                                                                   | 3909843000<br>390984300  |                                                                         |              |
| Proc. Promobili Biomas                                                                                                                                                                                                                                                                                                                                                                                                                                                                                                                                                                                                                                                                                                                                                                                                                                                                                                                                                                                                                                                                                                                                                                                                                                                                                                                                                                                                                                                                                                                                                                                                                                                                                                                                                                                                                                                                                                                                                                                                                                                                                                         | 323013630            | Expiratory Weight Training                                              | 2012/199                 | OFF-CAMPUS DUAL EMPOLIS                                                 |              |
| PREEPRough Larguage                                                                                                                                                                                                                                                                                                                                                                                                                                                                                                                                                                                                                                                                                                                                                                                                                                                                                                                                                                                                                                                                                                                                                                                                                                                                                                                                                                                                                                                                                                                                                                                                                                                                                                                                                                                                                                                                                                                                                                                                                                                                                                            | 3013430              | John Weight Training                                                    | 20013630                 | 3 CW Comp.o. Busin Hall<br>brook taken you do a confirmed on proceeding | 2010010006   |
|                                                                                                                                                                                                                                                                                                                                                                                                                                                                                                                                                                                                                                                                                                                                                                                                                                                                                                                                                                                                                                                                                                                                                                                                                                                                                                                                                                                                                                                                                                                                                                                                                                                                                                                                                                                                                                                                                                                                                                                                                                                                                                                                |                      | II .                                                                    |                          |                                                                         |              |
| PRELatin American Klim Studies                                                                                                                                                                                                                                                                                                                                                                                                                                                                                                                                                                                                                                                                                                                                                                                                                                                                                                                                                                                                                                                                                                                                                                                                                                                                                                                                                                                                                                                                                                                                                                                                                                                                                                                                                                                                                                                                                                                                                                                                                                                                                                 | 301014130            | II .                                                                    |                          |                                                                         |              |
| List 3.60 tempre Elections in Order of 1                                                                                                                                                                                                                                                                                                                                                                                                                                                                                                                                                                                                                                                                                                                                                                                                                                                                                                                                                                                                                                                                                                                                                                                                                                                                                                                                                                                                                                                                                                                                                                                                                                                                                                                                                                                                                                                                                                                                                                                                                                                                                       | N-France             | CREDIT ASCRIBAT A VIRTUAL I                                             | 40                       |                                                                         |              |
| Love at Address of the Education and Delibert of the                                                                                                                                                                                                                                                                                                                                                                                                                                                                                                                                                                                                                                                                                                                                                                                                                                                                                                                                                                                                                                                                                                                                                                                                                                                                                                                                                                                                                                                                                                                                                                                                                                                                                                                                                                                                                                                                                                                                                                                                                                                                           | THE PERSON           |                                                                         |                          | SEADERSOND & PEER COU                                                   | MISELWIG     |
| Courte Nurs                                                                                                                                                                                                                                                                                                                                                                                                                                                                                                                                                                                                                                                                                                                                                                                                                                                                                                                                                                                                                                                                                                                                                                                                                                                                                                                                                                                                                                                                                                                                                                                                                                                                                                                                                                                                                                                                                                                                                                                                                                                                                                                    | tow:                 | Course                                                                  |                          | PRELeadership Literatur                                                 | 34000000     |
| 1                                                                                                                                                                                                                                                                                                                                                                                                                                                                                                                                                                                                                                                                                                                                                                                                                                                                                                                                                                                                                                                                                                                                                                                                                                                                                                                                                                                                                                                                                                                                                                                                                                                                                                                                                                                                                                                                                                                                                                                                                                                                                                                              |                      | 1700000 A-Sephilytek C-Science D                                        | -focit.                  | PME Leadership 2 hards 2                                                | 26000100     |